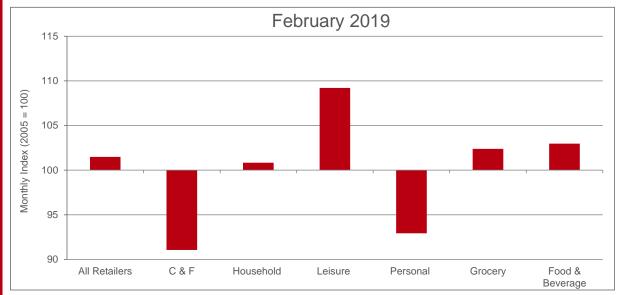

## **Monthly Index**

|              | All<br>Retailers | C & F | Household | Leisure | Personal | Grocery | Food &<br>Beverage |
|--------------|------------------|-------|-----------|---------|----------|---------|--------------------|
| Index        | 101              | 91    | 101       | 109     | 93       | 102     | 103                |
| % YoY Change | 7.1%             | 10.2% | 6.3%      | 5.0%    | -1.6%    | 0.6%    | 8.00%              |