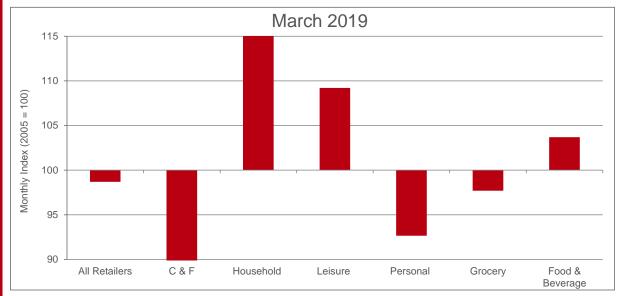

## **Monthly Index**

|              | All<br>Retailers | C & F | Household | Leisure | Personal | Grocery | Food &<br>Beverage |
|--------------|------------------|-------|-----------|---------|----------|---------|--------------------|
| Index        | 99               | 84    | 117       | 109     | 93       | 98      | 104                |
| % YoY Change | -2.8%            | -8.0% | 15.8%     | 0.0%    | -0.3%    | -4.6%   | 0.71%              |