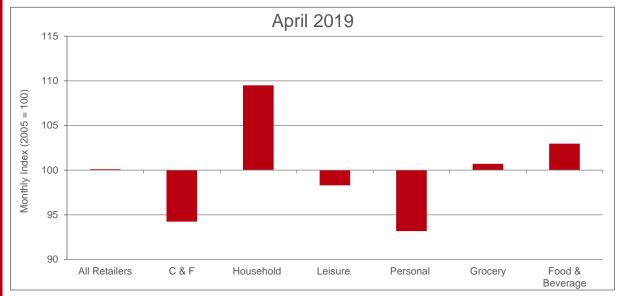

## **Monthly Index**

|              | All<br>Retailers | C & F | Household | Leisure | Personal | Grocery | Food &<br>Beverage |
|--------------|------------------|-------|-----------|---------|----------|---------|--------------------|
| Index        | 100              | 94    | 109       | 98      | 93       | 101     | 103                |
| % YoY Change | 1.6%             | 12.6% | -6.2%     | -10.0%  | 0.6%     | 3.1%    | -0.56%             |