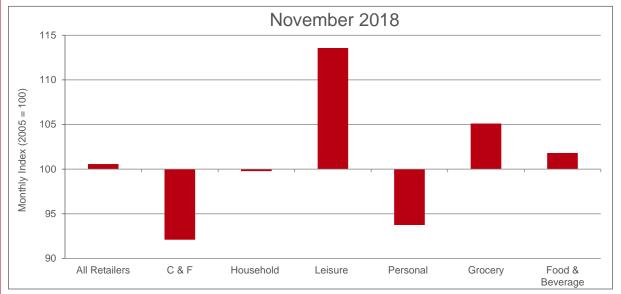

## **Monthly Index**

|              | All<br>Retailers | C & F | Household | Leisure | Personal | Grocery | Food &<br>Beverage |
|--------------|------------------|-------|-----------|---------|----------|---------|--------------------|
| Index        | 101              | 92    | 100       | 114     | 94       | 105     | 102                |
| % YoY Change | 3.9%             | -1.2% | 4.9%      | 22.2%   | 8.2%     | 3.2%    | 10.47%             |